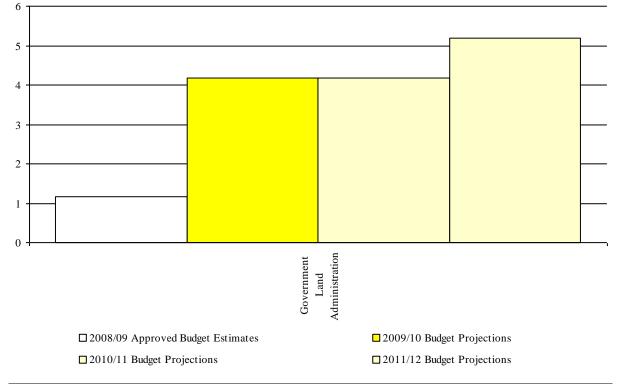

Mr. Speaker Sir, and Honourable Members, I therefore beg to move that this august House considers the planned outputs and estimates of my Ministry, Vote 012 for FY 2009/10 amounting to a total of UShs. 16.159 billion, of which UShs 2.133 billion is wage, UShs. 8.99 billion is non-wage recurrent and UShs 5.036 billion is for development expenditure and that of Uganda Land Commission, Vote 156 amounting to a total of UShs 4.176 billion, of which UShs 270 million is wage, UShs. 226 million is non-wage recurrent and UShs. 3.680 billion is for development expenditure.

For the FY 2008/09, my Ministry and ULC had an approved budget of UGX 17.118 billion, of which UGX 11.402 billion was for wage and non – wage recurrent and 5.716 billion was development budget. A total of UGX 14.171 billion was released representing 82.8% of the revised budget, of which UGX 8.998 billion was for wage and non-wage recurrent and UGX 5.173 billion for development budget.

Mr. Speaker Sir and Honourable Members for the FY 2009/10, my Ministry and Uganda Land Commission votes 012 and 156 respectively were allocated a total of UShs 20.335 billion, of which UShs 2.133 billion is wage, UShs. 8.99 billion Non-wage recurrent and UShs. 5.036 billion development expenditure for MLHUD and UShs 4.176billion of which UShs 270 million is wage, UShs. 226 million for non-wage and UShs 3.68 million for development expenditure for ULC to achieve planned outputs /activities which among others include:

### Table V1.1: Overview of Vote Expenditures (UShs Billion)

|                             |              |         | 2008/09<br>2007/08 Approved Releases |          | MTEF Budget Projections |         |         |  |
|-----------------------------|--------------|---------|--------------------------------------|----------|-------------------------|---------|---------|--|
| (i) Excluding Arrears, Taxe |              | Outturn | Approved<br>Budget                   | Keleases | 2009/10                 | 2010/11 | 2011/12 |  |
|                             | Wage         | 1.194   | 2.057                                | 1.220    | 2.133                   | 2.240   | 2.576   |  |
| Recurrent                   | Non Wage     | 2.221   | 8.849                                | 7.423    | 8.990                   | 8.990   | 10.788  |  |
|                             | GoU          | 5.964   | 5.036                                | 4.757    | 5.036                   | 5.036   | 6.295   |  |
| Developmer                  | t Donor*     | 0.000   | 0.000                                | 0.000    | 0.000                   | 0.000   | 0.000   |  |
|                             | GoU Total    | 9.380   | 15.942                               | 13.400   | <u>16.159</u>           | 16.266  | 19.659  |  |
| Total GoU + Donor (MTEF)    |              | 9.380   | 15.942                               | 13.400   | <u> 16.159</u>          | 16.266  | 19.659  |  |
| (ii) Arrears                | Arrears      | 3.336   | 3.925                                | 5.346    | 5.500                   | N/A     | N/A     |  |
| and Taxes                   | Taxes**      | 0.190   | 0.070                                | 0.005    | 0.060                   | N/A     | N/A     |  |
|                             | Total Budget | 12.906  | 19.937                               | 18.751   | 21.719                  | N/A     | N/A     |  |