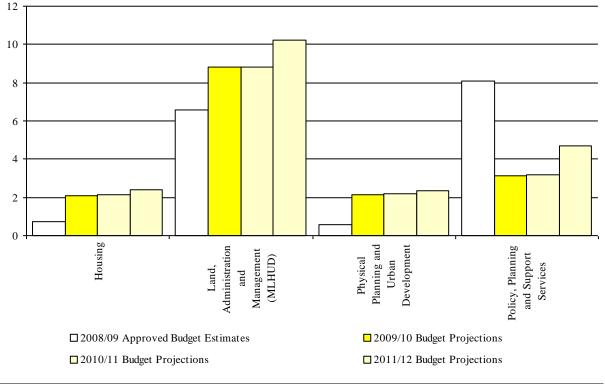

\* Donor expenditure data unavailable

\*\* Non VAT taxes on capital expenditure

The chart below shows total funding allocations to the Vote by Vote Function over the medium term:

Chart V1.1: Medium Term Budget Projections by Vote Function (UShs Bn, Excluding Taxes, Arrears)

### Table V2.2: Past and Medum Term Key Vote Output Indicators\*

|                                                                                                                          | 2008/09            |                  |                        | MTEF Projections |           |               |  |
|--------------------------------------------------------------------------------------------------------------------------|--------------------|------------------|------------------------|------------------|-----------|---------------|--|
| Vote Function Key Output Indicators and Costs:                                                                           | 2007/08<br>Outturn | Approved<br>Plan | Preliminary<br>Outturn | 2009/10          | 2010/11   | 2010/12       |  |
| Vote: 012 Ministry of Lands, Housing &                                                                                   | Urban Devel        | opment           |                        |                  |           |               |  |
| Vote Function:0201 Land, Administration a                                                                                | und Managem        | ent (MLHUD)      |                        |                  |           |               |  |
| National Land Policy Development                                                                                         | No                 | No               | No                     | Yes              | Yes       | Yes           |  |
| Number of land related laws,<br>regulations and guidelines handled                                                       | No                 | 11               | 2                      | 5                | 4         | No            |  |
| Number of land transactions registered                                                                                   | 49,517             | 52,552           | 43,813                 | 46,650           | 50,000    | <u>59,100</u> |  |
| Number of Kilometers surveyed and<br>dermarcated for International and<br>districts boundaries (local,<br>International) | (40, 40)           | (40, 50)         | 101                    | (500,130)        | (600,200) | (700,300)     |  |
| Number of DLBs trained and inducted                                                                                      | 15                 | 25               | 20                     | 30               | 35        | 40            |  |
| Cost of Vote Function Services (UShs bn)                                                                                 | 5.784              | 6.560            | 6.254                  | <u>8.799</u>     | 8.803     | 10.250        |  |
| Vote Function:0202 Physical Planning and                                                                                 | Urban Devel        | opment           |                        |                  |           |               |  |
| Cost of Vote Function Services (UShs bn)                                                                                 | 0.247              | 0.562            | 0.383                  | 2.160            | 2.177     | 2.340         |  |
| Vote Function:0203 Housing                                                                                               |                    |                  |                        |                  |           |               |  |
| Cost of Vote Function Services (UShs bn)                                                                                 | 1.304              | 0.747            | 0.476                  | 2.091            | 2.120     | 2.379         |  |
| Vote Function:0249 Policy, Planning and S                                                                                | upport Servic      | es               |                        |                  |           |               |  |
| Cost of Vote Function Services (UShs bn)                                                                                 | 2.044              | 8.073            | 6.286                  | 3.109            | 3.166     | 4.690         |  |
| Cost of Vote Services (UShs Bn)                                                                                          | 9.380              | 15.942           | 13.400                 | 16.159           | 16.266    | 19.659        |  |

### Table V3.1: Past Outturns and Medium Term Projections by Vote Function\*

|                                                     | 2008/09            |                    | MTEF Budget Projections |         |         |         |
|-----------------------------------------------------|--------------------|--------------------|-------------------------|---------|---------|---------|
|                                                     | 2007/08<br>Outturn | Approved<br>Budget | Releases                | 2009/10 | 2010/11 | 2010/12 |
| Vote: 012 Ministry of Lands, Housing &              | : Urban Develop    | ment               |                         |         |         |         |
| 0201 Land, Administration and<br>Management (MLHUD) | 5.784              | 6.560              | 6.254                   | 8.799   | 8.803   | 10.250  |
| 0202 Physical Planning and Urban<br>Development     | 0.247              | 0.562              | 0.383                   | 2.160   | 2.177   | 2.340   |
| 0203 Housing                                        | 1.304              | 0.747              | 0.476                   | 2.091   | 2.120   | 2.379   |
| 0249 Policy, Planning and Support<br>Services       | 2.044              | 8.073              | 6.286                   | 3.109   | 3.166   | 4.690   |
| Total for Vote:                                     | 9.380              | 15.942             | 13.400                  | 16.159  | 16.266  | 19.659  |